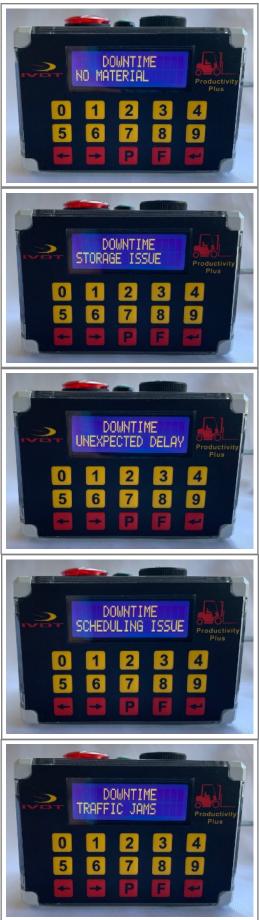

## **IVISIBILITY OPERATOR USAGE GUIDE**





- With company KPI factor being exceeded the LCD display will automatically show "DOWNTIME UNIDENTIFIED" time which will be recorded.
- 2. Audio / Visual alert will be activated on LCD display for five seconds providing the operator opportunity to identify justified operational downtime.
- Use < > arrow key to access the menu to input justified downtime task.
- Select applicable operational downtime task and press "Enter key" ←.
- Downtime task will be recorded.
- 3. All operational downtime events recording will be cancelled automatically once productive operational cycle is initiated.



EXAMPLES OF JUSTIFIED DOWNTIMES