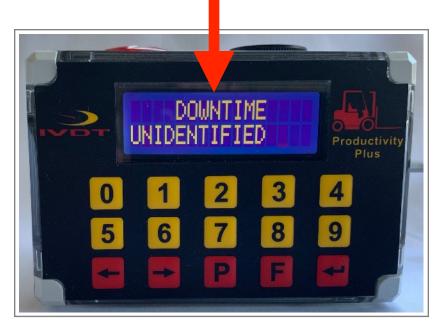

## **IVISIBILITY OPERATOR USAGE GUIDE**

- With company KPI factor being exceeded the LCD display will automatically show "DOWNTIME UNIDENTIFIED" time which will be recorded.
- 2. Audio / Visual alert will be activated on LCD display for five seconds providing the operator opportunity to identify justified operational downtime.
- Use < > arrow key to access the menu to input justified downtime task.
- Select applicable operational downtime task and press "Enter key" ←.
- Downtime task will be recorded.
- 3. All operational downtime events recording will be cancelled automatically once productive operational cycle is initiated.