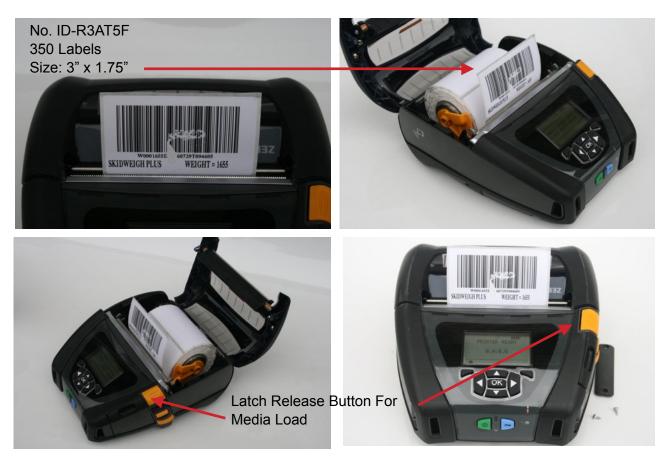

## Insert the forks into the pallet or product to be weighed

- Lower the loaded forks to the ground.
- With LCD showing date/time, lift load just above the ground
- Do not manipulate the tilt, side shifter or move vehicle
- LCD display will show "PLEASE WAIT".
- Within few seconds load weight will be indicated on LCD display.
  If you press "P key" the barcode ticket will be provided on Zebra printer

## Note: LCD display must show date / time to initiate weighing cycle! Loaded forks must be on the ground!

With LCD showing load weight press "P" key and barcode label with data will be provided