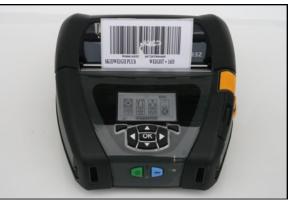

## Insert the forks into the pallet or product to be weighed

- Lower the loaded forks to the ground.
- With LCD showing date/time, lift load just above the ground
- Do not manipulate the tilt, side shifter or move vehicle
- LCD display will show "PLEASE WAIT".
- Within few seconds load weight will be indicated on LCD display.
  If you press "P key" the barcode ticket will be provided on Zebra printer

## Note: LCD display must show date / time to initiate weighing cycle! Loaded forks must be on the ground!

With LCD showing load weight press "P" key and barcode label with data will be provided