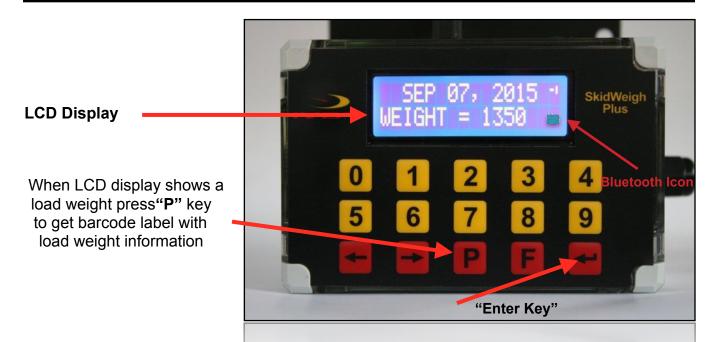

## Insert the forks into the pallet or product to be weighed

- Lower the loaded forks to the ground.
- With LCD showing date/time, lift load just above the ground
- Do not manipulate the tilt, side shifter or move vehicle
- LCD display will show "PLEASE WAIT".
- Within few seconds load weight will be indicated on LCD display.
  If you press "P key" the barcode ticket will be provided on Zebra printer

## Note: LCD display must show date / time to initiate weighing cycle! Loaded forks must be on the ground!

With LCD showing load weight press "P" key and barcode label with data will be provided