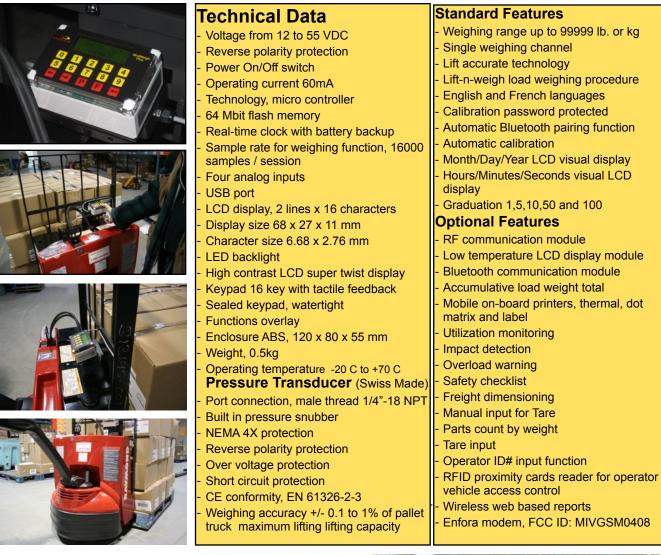

Utilizing the same industry leading performance, technology and design as the ED3, the SkidWeigh Plus ED3-EP mobile electric pallet truck scale provides material handling applications with the ability to identify and distinguish loads through information. The ability to input waybill numbers, operator I.D., and vehicle unit numbers along with a 'real time' date stamp provides companies the ability to record, categorize and keep accurate records of the loads weighed. Accurate to +/- 1% of vehicle maximum weighing capacity this on-board scale is also capable of providing information pertaining to performed safety checks, vehicle utilization, freight dimensioning and overload warning. Data output capabilities include printer options including Bluetooth communication.

The system can be easily installed in the hydraulic lift circuit of any class III walkie regardless of capacity and fork length and does not alter the rating requiring the vehicle to be re-plated. Once installed, an even simpler calibration process begins by lifting a known load against the weight of the empty forks or attachment. Once this is acknowledged the system software takes over and the ED3-EP mobile electric pallet truck scale is ready to use. Similar to the ED2-EP, the ED3-EP utilizes an IP67 rated compact digital instrument enclosure that protects against dust and moisture standing up against the toughest material handling environments.

## PRODUCT SPECIFICATIONS

High contrast LCD display with LED backlight, super twist, 2 lines x 16 characters

Clear cover, impact resistant with seamless foam-in-place gasket assures watertight and dust-tight seal

ABS enclosure, NEMA Type 4X, flammability rating UL94-HB, IEC 60529, IP67

Surface mount printed circuit technology

Universal power supply input from

12 to 55 V DC

Solutions that lift your business

INTEGRATED VISUAL DATA TECHNOLOGY INC. 3439 WHILABOUT TERRACE, OAKVILLE, ONTARIO, CANADA L6L 0A7 ED3-EP 2P V2