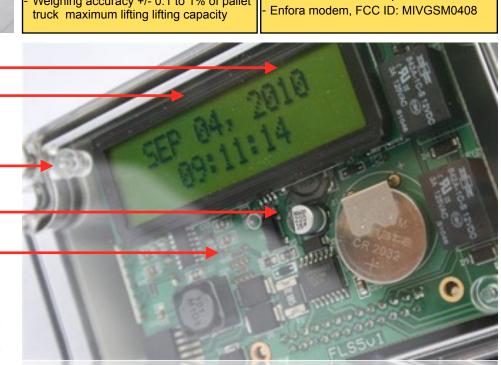

## PRODUCT SPECIFICATIONS

High contrast LCD display with LED backlight, super twist, 2 lines x 16 characters

Clear cover, impact resistant with seamless foam-in-place gasket assures watertight and dust-tight seal