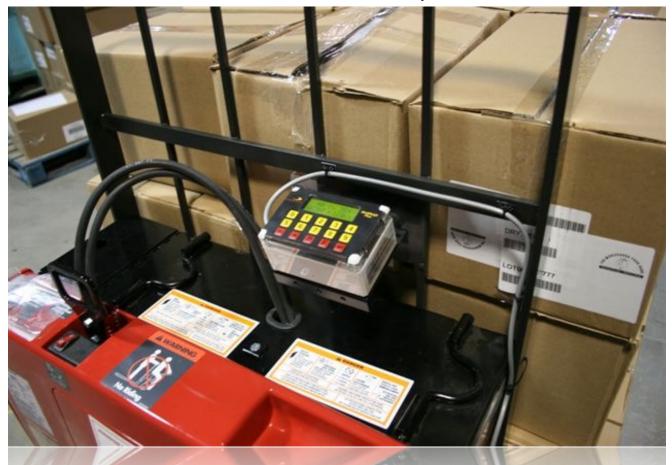

## Electric Pallet Truck On-board Check Weighing System with Lift Accurate Technology

The **SkidWeigh Plus ED3-EP** mobile electric pallet truck scale is designed specifically for use with class III, electric pallet trucks. The system is engineered similar to the ED scale series, able to withstand the most difficult and challenging material handling environments however only Lift Accurate Technology is able to provide +/-1% accuracy of capacity on class III equipment.

The system can be easily installed in the hydraulic lift circuit of any class III walkie regardless of capacity and fork length and does not alter the rating requiring the vehicle to be re-plated. Once installed, an even simpler calibration process begins by lifting a known load against the weight of the empty forks or attachment. Once this is acknowledged the system software takes over and the ED3-EP mobile electric pallet truck scale is ready to use. Similar to the ED2-EP, the ED3-EP utilizes an IP67 rated compact digital instrument enclosure that protects against dust and moisture standing up against the toughest material handling environments.