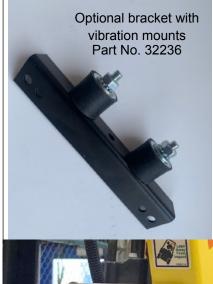

#### PRESSURE TRANSDUCER

- Pressure Transducer (Swiss Made)
  Custom made for SkidWeigh products
- Port connection, male 1/4"-18 NPT
- Built in pressure snubber
- Reverse polarity protection
- Over voltage protection
- Short circuit protection
- Housing material, Stainless steel AISI 303
- Weight 95 grams
- Installation, unrestricted