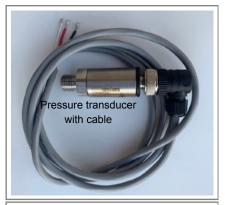

#### PRESSURE TRANSDUCER

- Pressure Transducer (Swiss Made)
  Custom made for SkidWeigh products
- Port connection, male 1/4"-18 NPT
- Built in pressure snubber
- Reverse polarity protection
- Over voltage protection
- Short circuit protection
- Housing material, Stainless steel AISI 303
- Weight 95 grams
- Installation, unrestricted