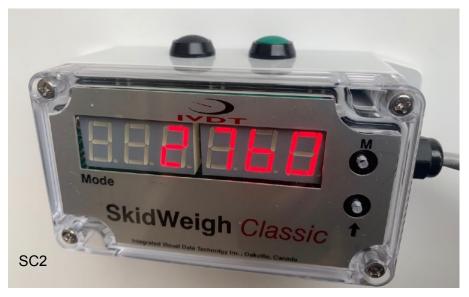

#### ORDER NUMBER

- **SC1** Standard weighing system with visual overload alert
- SC2 Standard weighing system with overload alert & accumulative load weight total
- SC3 Two independent weighing channels with overload alert
- SC4 Load monitoring in % of maximum vehicle lifting capacity
- **SC5** Onboard check weighing for electric pallet truck