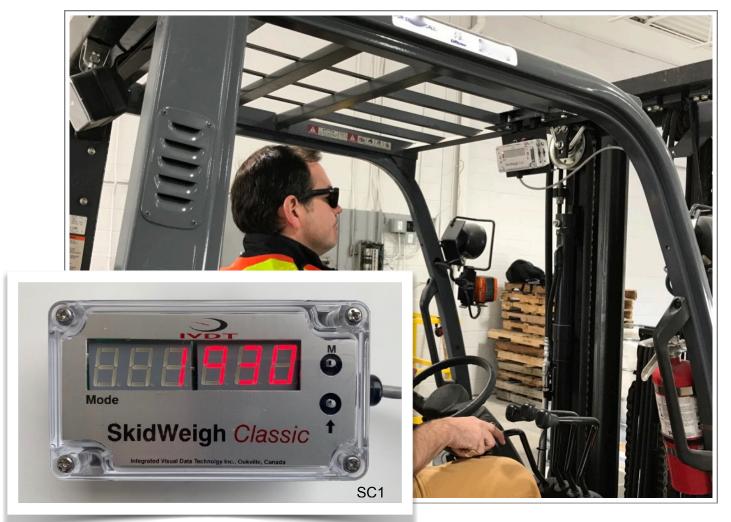

## SkidWeigh *Classic*

**SC Compact Size Series** 

# Lift Truck Onboard Check Weighing Scale With Visual Overload Alert

Compact, robust and reliable the SC series is the material handling industry's most accepted hydraulic pressure transducer check weighing scale on the market.

#### ORDER NUMBER

- **SC1** Standard weighing system with visual overload alert
- SC2 Standard weighing system with overload alert & accumulative load weight total
- SC3 Two independent weighing channels with overload alert
- SC4 Load monitoring in % of maximum vehicle lifting capacity
- **SC5** Onboard check weighing for electric pallet truck