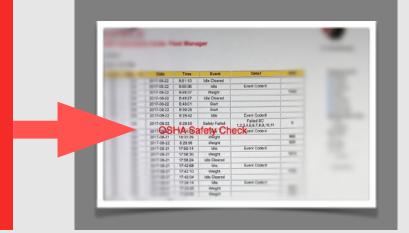

## SKIDFLEET

Forklift operators perform at higher utilization factor level when they know performance status is visually shown to them in real time and is being recorded. The automatic **\*true operational idling times** trend reports will show when key KPI variable is outside the target range for each operator. Automated e-mail notifications, LAN web page allow immediate response to actual operational status for each operator that can be addressed, identify and corrective action can be taken.