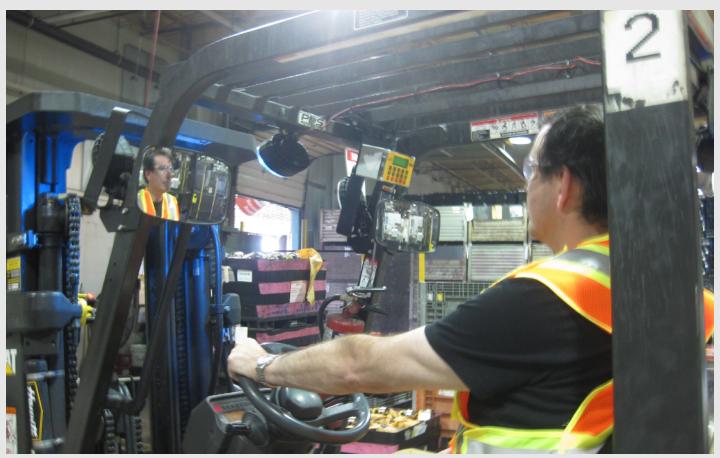

## SKIDFLEET

Forklift operators perform at higher utilization factor level when they know performance status is visually shown to them in real time and is being recorded. The automatic **\*true operational idling times** trend reports will show when key KPI variable is outside the target range for each operator. Automated e-mail notifications, LAN web page allow immediate response to actual operational status for each operator that can be addressed, identify and corrective action can be taken.